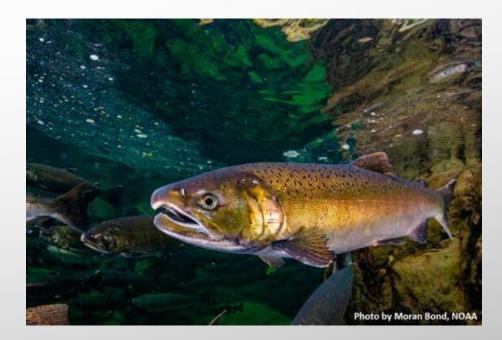

## OUTSTANDING STORMWATER RESEARCH PROJECT

## **Urban Runoff Mortality Syndrome**

NOAA Fisheries Northwest Regional Science Center University of Washington-Tacoma & Washington State University