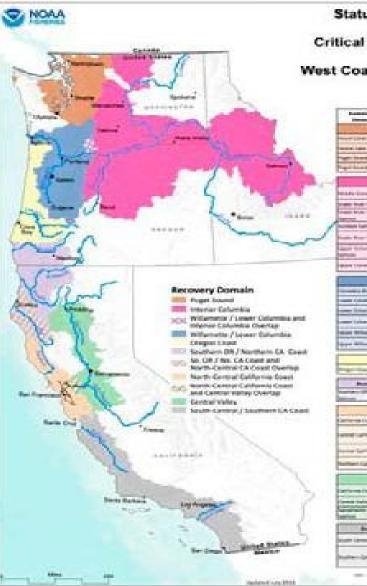

## OUTSTANDING STORMWATER RESEARCH PROJECT

## **Urban Runoff Mortality Syndrome**

NOAA Fisheries Northwest Regional Science Center University of Washington-Tacoma & Washington State University

## Urban Runoff Mortality Syndrome

| Status of ESA Listings               |    |
|--------------------------------------|----|
| 8                                    |    |
| <b>Critical Habitat Designations</b> |    |
| for                                  |    |
| est Coast Salmon & Steelhea          | (d |