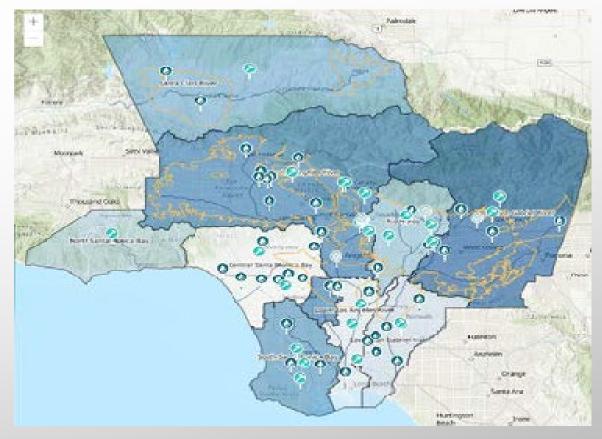

## LA County's Safe Clean Water Program

Los Angeles County Flood Control District

## LA County's Safe Clean Water Program