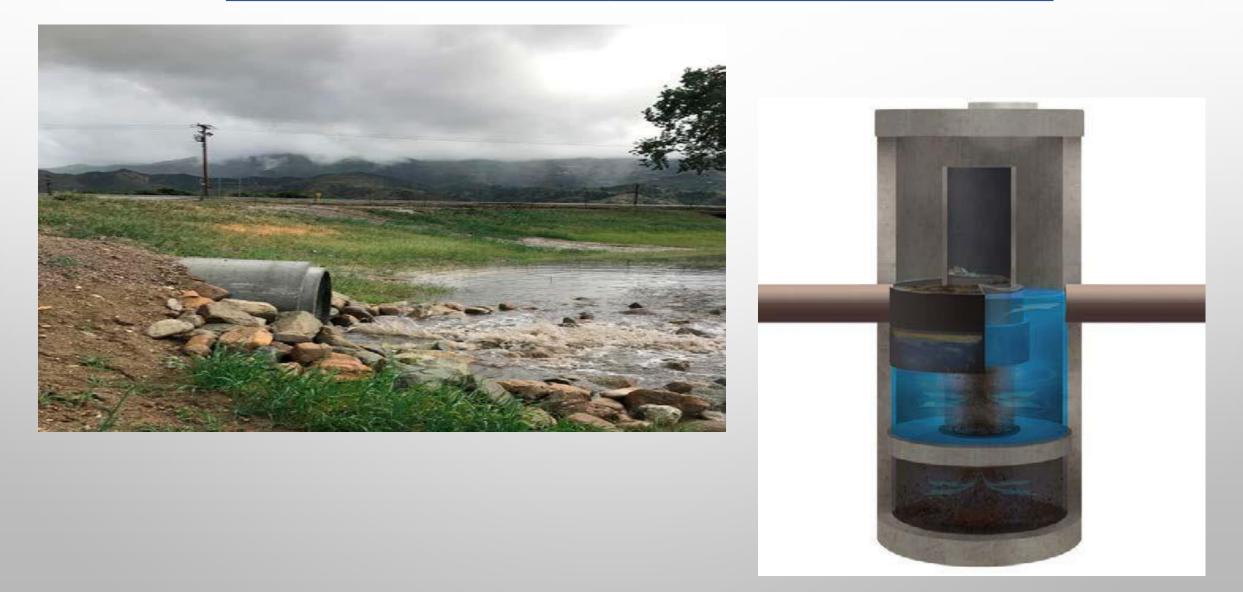

## OUTSTANDING BMP IMPLEMENTATION PROJECT OR PROGRAM

Piru Stormwater Capture for Groundwater Recharge

Ventura County Public Works Agency Watershed Protection

## Piru Stormwater Capture for Groundwater Recharge