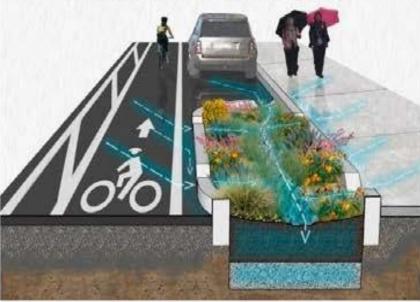

## Calm Before the Storm: San Mateo County Sustainable Streets Master Plan

PERSONAL PROPERTY TELEVISION OF THE PERSON

Stormwater Curb Extensions