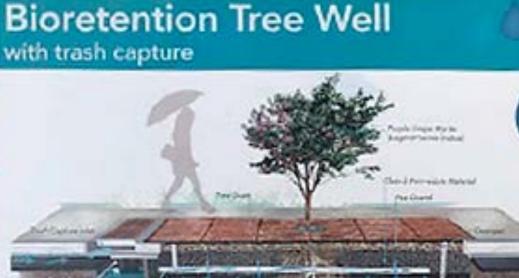

#### Alameda County Flood Control and Water Conservation District

Turner Court LID Implementation and Demonstration Project

TURNET COURT CELEN APPROXIMATION DESCRIPTION CELEN CONTRACTOR CELEN CONTRACTOR CELEN CONTRACTOR CELEN CONTRACTOR CELEN C

Living the process of design, sequences g and report to prevale publicly and values framing

#### A Solution with Walkabia Surface

Combining truth applies and hierarchier, this true well maintains prefer true access of one space is located. After brack is ceptured by a screen, stormwater entrop the bigraphic true where the bigreentment will media filter out pollutions. Stormwater and used by the tree perceitance lists the ground or enters the storm drain system through a performed under drain.

Annucleus as the Cryst Names and a solution to energial datafier contrasted datafier contrasted bata the children trast percent as solution the children trast percent as places

Char J Manual Margar